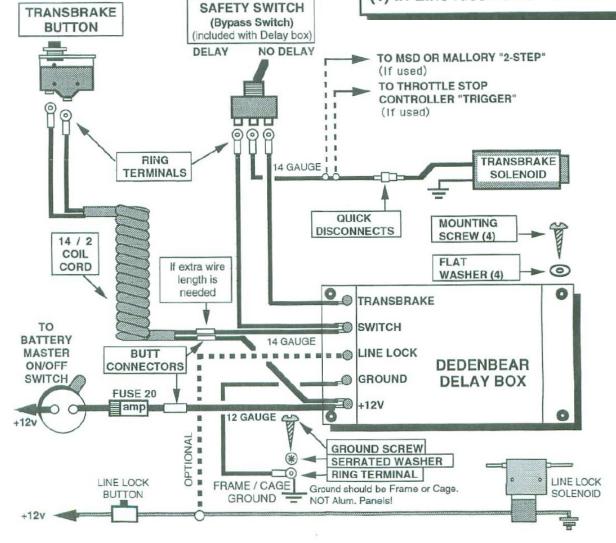

## **DEDENBEAR DELAY BOX INSTALLATION KIT • Model IK**

In this installation, the transbrake will be delayed only when the SAFETY SWITCH (Bypass Switch) is in the "Delay" mode. Please set the switch to "No Delay" (bypass) at all times except when you are on the track. <u>Use the 15 ft. of 12-GAUGE wire for majn power from Master ON-OFF.</u>

NOTE: THE OPTIONAL "LINE LOCK" TERMINAL WILL ALWAYS BE DELAYED THE AMOUNT SHOWN ON THE DELAY BOX. NO MATIER WHERE THE SAFETY SWITCH IS SET!

(If you need a Bypass switch to control both the Transbrake & Line Lock teminal, a special double pole toggle is available, p/n TSWDPRTD \$15)

The Safety Switch (Bypass Switch) provides you with <u>true absolute 0.000 seconds deiay, and bypasses the delay box completely!</u>